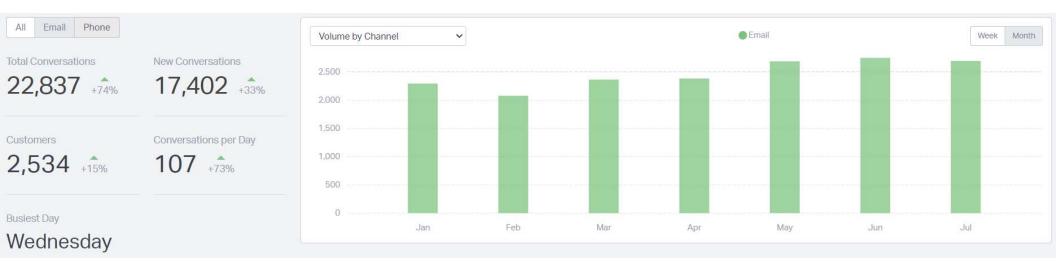

# HELP SCOUT — ANALYTICS

July 2022

Customers Helped

342 +12%

Conversations per Day

95 -4%

Closed

2,901 -3%