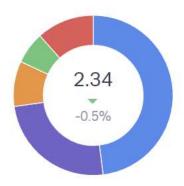

## Replies to Resolve

### Replies to Resolve

Number of replies sent to the customer before the conversation is resolved