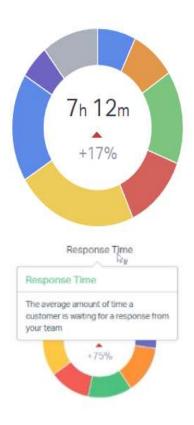

per Day

95 -4%

Closed

2,901 -3%



| Your Team       | Replies <b>√</b> | Customers Helped | Happiness Score |
|-----------------|------------------|------------------|-----------------|
| Karla Calderon  | 404              | 171              | 0               |
| Jess Franco     | 298              | 96               | 100             |
| Katelyn Ekins   | 99               | 38               | -100            |
| Oscar Escarcega | 91               | 36               | 0               |
| Sharee Reyes    | 87               | 60               | 100             |
| Sofi Peredo     | 63               | 28               | 100             |
| Jason Wolf      | 39               | 27               | 0               |

# EMAILS BY EMPLOYEE



## RESPONSE TIME — COMPANY OVER ALL

Response Time



## First Response Time





# **RESOLUTION**

## Replies to Resolve



### Replies to Resolve

Number of replies sent to the customer before the conversation is resolved

## Resolution Time



#### Resolution Time

The average amount of time it takes from the time a conversation is created to the time it is resolved. A conversation can only be resolved once and must include a reply.

## Handle Time



### Handle Time

This represents the time from when you open the conversation to the time you press Send. If you save a draft and come back to it several times, only the final visit before sending will be captured as the handle time.





HAPPINESS SCORE

0 .





## Jess Franco

472 customers helped since Dec 2, 2021

HAPPINESS SCORE

100 +50





HAPPINESS SCORE

-100

Office Hours (i)

H