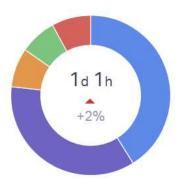

## Resolution Time

#### Resolution Time

The average amount of time it takes from the time a conversation is created to the time it is resolved. A conversation can only be resolved once and must include a reply.