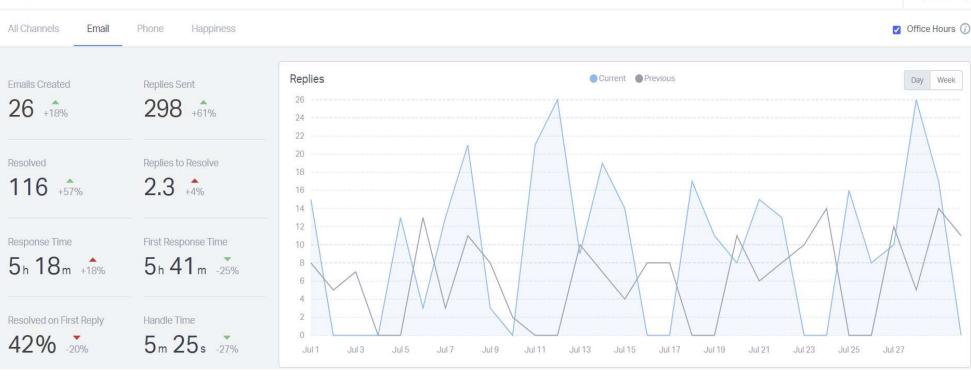

# EMAILS BY EMPLOYEE

| Your Team       | Replies <b>√</b> | Customers Helped | Happiness Score |
|-----------------|------------------|------------------|-----------------|
| Karla Calderon  | 404              | 171              | 0               |
| Jess Franco     | 298              | 96               | 100             |
| Katelyn Ekins   | 99               | 38               | -100            |
| Oscar Escarcega | 91               | 36               | 0               |
| Sharee Reyes    | 87               | 60               | 100             |
| Sofi Peredo     | 63               | 28               | 100             |
| Jason Wolf      | 39               | 27               | 0               |