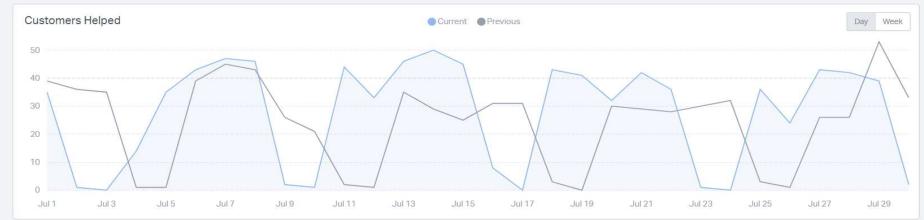

# HELP SCOUT — ANALYTICS

July 2022

Customers Helped

342 +12%

Conversations per Day

95 -4%

Closed

2,901 -3%