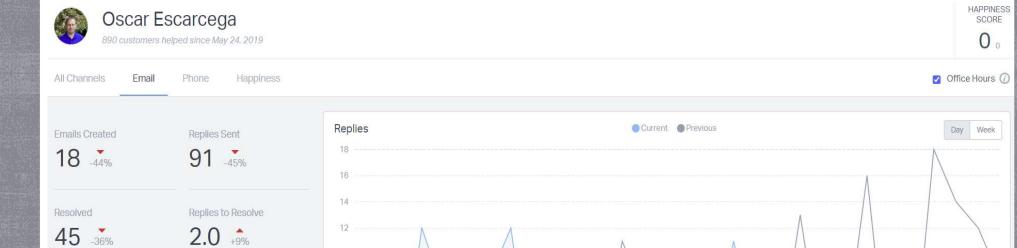

| Your Team       | Replies <b>√</b> | Customers Helped | Happiness Score |
|-----------------|------------------|------------------|-----------------|
| Karla Calderon  | 404              | 171              | 0               |
| Jess Franco     | 298              | 96               | 100             |
| Katelyn Ekins   | 99               | 38               | -100            |
| Oscar Escarcega | 91               | 36               | 0               |
| Sharee Reyes    | 87               | 60               | 100             |
| Sofi Peredo     | 63               | 28               | 100             |
| Jason Wolf      | 39               | 27               | 0               |