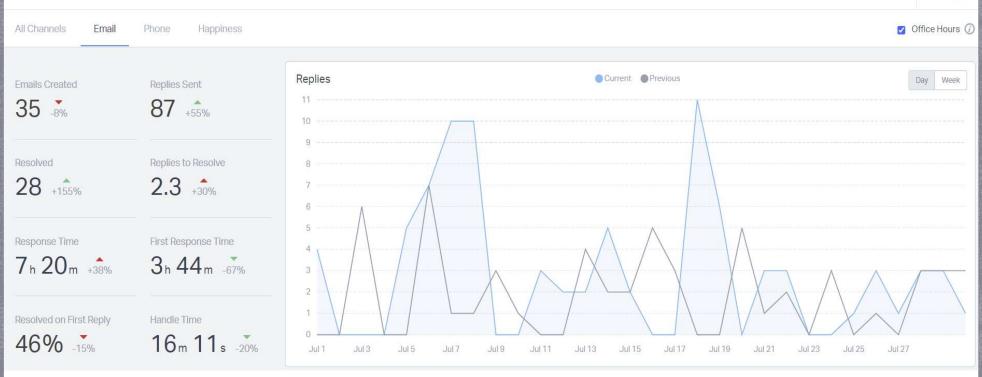

# EMAILS BY EMPLOYEE

# **RESOLUTION**

## Replies to Resolve

### Replies to Resolve

Number of replies sent to the customer before the conversation is resolved

## Resolution Time

#### Resolution Time

The average amount of time it takes from the time a conversation is created to the time it is resolved. A conversation can only be resolved once and must include a reply.

## Handle Time

### Handle Time

This represents the time from when you open the conversation to the time you press Send. If you save a draft and come back to it several times, only the final visit before sending will be captured as the handle time.