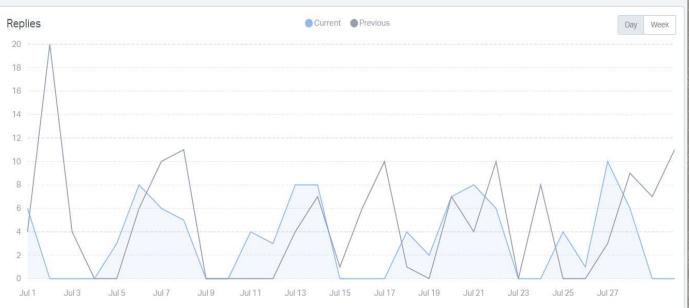

| Your Team       | Replies <b>√</b> | Customers Helped | Happiness Score |
|-----------------|------------------|------------------|-----------------|
| Karla Calderon  | 404              | 171              | 0               |
| Jess Franco     | 298              | 96               | 100             |
| Katelyn Ekins   | 99               | 38               | -100            |
| Oscar Escarcega | 91               | 36               | 0               |
| Sharee Reyes    | 87               | 60               | 100             |
| Sofi Peredo     | 63               | 28               | 100             |
| Jason Wolf      | 39               | 27               | 0               |