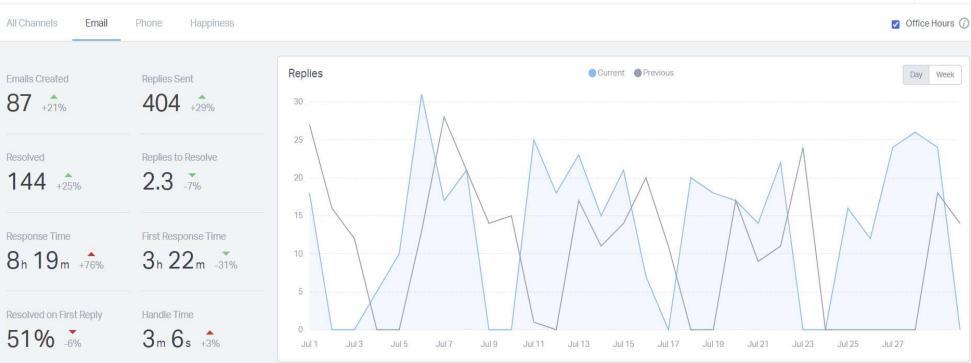

# EMAILS BY EMPLOYEE

| Your Team       | Replies <b>√</b> | Customers Helped | Happiness Score |
|-----------------|------------------|------------------|-----------------|
| Karla Calderon  | 404              | 171              | 0               |
| Jess Franco     | 298              | 96               | 100             |
| Katelyn Ekins   | 99               | 38               | -100            |
| Oscar Escarcega | 91               | 36               | 0               |
| Sharee Reyes    | 87               | 60               | 100             |
| Sofi Peredo     | 63               | 28               | 100             |
| Jason Wolf      | 39               | 27               | 0               |