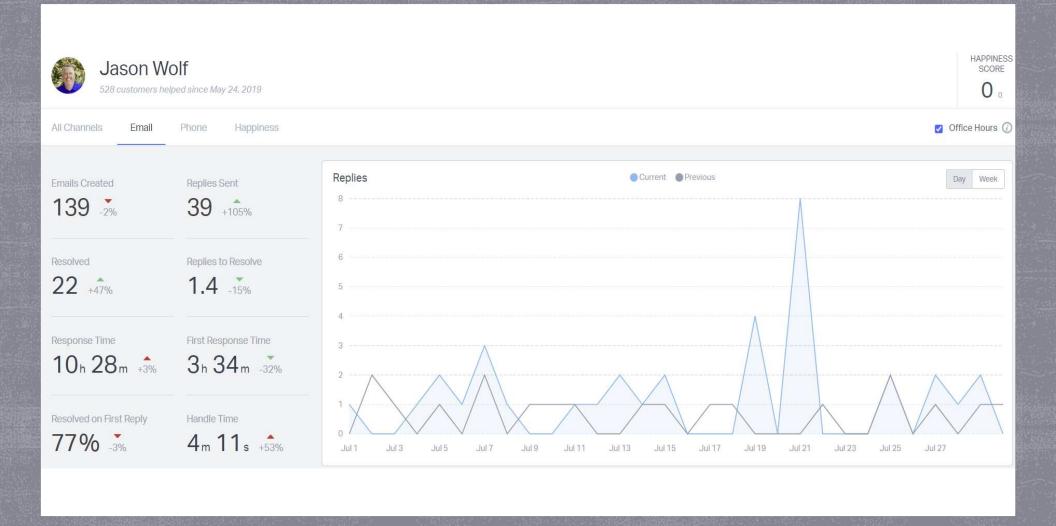

ul 3 Jul 5 Jul 7





Jul 9

Jul 7

Jul 11

Jul 13

Jul 15

Jul 17

Jul 19

Jul 21

Jul 23

Jul 25

Jul 27

Response Time

8h 27m +21%

Resolved on First Reply

56% -21%

First Response Time

7 h 4 m -11%

15m 30s +89%

Jul 3

Jul 1

Handle Time



## Sharee Reyes

402 customers helped since Nov 29, 2021

HAPPINESS SCORE

100





100

Sofi Peredo

122 customers helped since Mar 8, 2022

Happiness Office Hours (i) All Channels Email Phone Replies Current Previous Day Week Replies Sent Emails Created 63 -5% 22 +10% Replies to Resolve Resolved 3.7 +37% 20 % 6 5 Response Time First Response Time 10<sub>h</sub> 15<sub>m -25%</sub> 3 h 1 m -60% 3 Resolved on First Reply Handle Time 25% -17% 6m 40s -5% Jul 3 Jul 5 Jul 7 Jul 9 Jul 11 Jul 13 Jul 15 Jul 17 Jul 19 Jul 21 Jul 23 Jul 25 Jul 27 Jul 1



# TONE Some of the tones that were detected in your writing last week: ↑ 1. ○ Confident ↑ 2. ○ Optimistic 20% +2% 3. ○ Friendly ↑ 4. ○ Formal ↓ 5. ○ Appreciative ↓ 6. ○ Direct ↑ 7. □ Informal ↓ 4% +1%

# KARLA'S GRAMMARLY



Some of the tones that were detected in your writing last week:

| 1. Appreciative      |     | 25% | +25% |
|----------------------|-----|-----|------|
| 1 2. 🤗 Friendly      | ii. | 25% | +12% |
| ↓ 3. 🐇 Optimistic    |     | 25% | -1%  |
| ↓ 4. 🤝 Confident     |     | 13% | -18% |
| \uparrow 5. 🙂 Joyful | i K | 13% | +4%  |





Some of the tones that were detected in your writing last week:

| ↓ 1. Appreciative    | _ | 16% | -5% |
|----------------------|---|-----|-----|
| ↑ 2. Sonfident       | _ | 16% | +2% |
| ↓ 3. 🐇 Optimistic    |   | 14% | -4% |
| ↑ 4. <b>