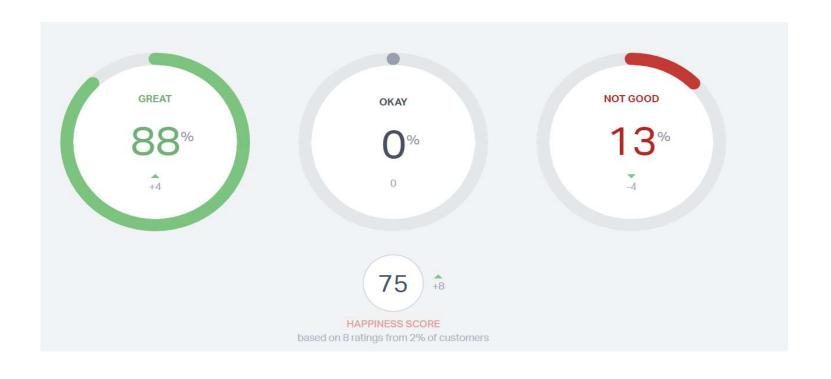

# HAPPINESS SCORE

# HAPPINESS SCORE

| Ratings   |               |               |        |          |                                       | All | Great | Okay | Not Good |
|-----------|---------------|---------------|--------|----------|---------------------------------------|-----|-------|------|----------|
| #         | Customer      | User          | Date   | Rating   | Comment                               |     |       |      |          |
| 112468    | Debbie White  | Jess Franco   | Jul 29 | Great    |                                       |     |       |      |          |
| 112430    | Justin White  | Jess Franco   | Jul 29 | Great    |                                       |     |       |      |          |
| 112430    | Justin White  | Jess Franco   | Jul 27 | Great    |                                       |     |       |      |          |
| 109759    | Devon Harris  | Sofi Peredo   | Jul 12 | Great    |                                       |     |       |      |          |
| 108767    | Erik Anderson | Jess Franco   | Jul 12 | Great    |                                       |     |       |      |          |
| 110167    | Mike Bowlin   | Sharee Reyes  | Jul 7  | Great    | Very timely and professional response |     |       |      |          |
| 109839    | Daniel Lujan  | Katelyn Ekins | Jul 8  | Not Good |                                       |     |       |      |          |
| 109759    | Devon Harris  | Jess Franco   | Jul 5  | Great    |                                       |     |       |      |          |
| 8 ratings |               |               |        |          |                                       |     |       |      |          |