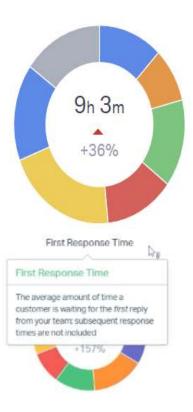

2,901 -3%



| Your Team       | Replies <b>√</b> | Customers Helped | Happiness Score |
|-----------------|------------------|------------------|-----------------|
| Karla Calderon  | 404              | 171              | 0               |
| Jess Franco     | 298              | 96               | 100             |
| Katelyn Ekins   | 99               | 38               | -100            |
| Oscar Escarcega | 91               | 36               | 0               |
| Sharee Reyes    | 87               | 60               | 100             |
| Sofi Peredo     | 63               | 28               | 100             |
| Jason Wolf      | 39               | 27               | 0               |

# EMAILS BY EMPLOYEE



## RESPONSE TIME — COMPANY OVER ALL

Response Time



## First Response Time





# **RESOLUTION**

## Replies to Resolve



### Replies to Resolve

Number of replies sent to the customer before the conversation is resolved

## Resolution Time



#### Resolution Time

The average amount of time it takes from the time a conversation is created to the time it is resolved. A conversation can only be resolved once and must include a reply.

## Handle Time



### Handle Time

This represents the time from when you open the conversation to the time you press Send. If you save a draft and come back to it several times, only the final visit before sending will be captured as the handle time.





HAPPINESS SCORE

0 .





## Jess Franco

472 customers helped since Dec 2, 2021

HAPPINESS SCORE

100 +50





HAPPINESS SCORE

-100

Office Hours (i)

Happiness All Channels Emai