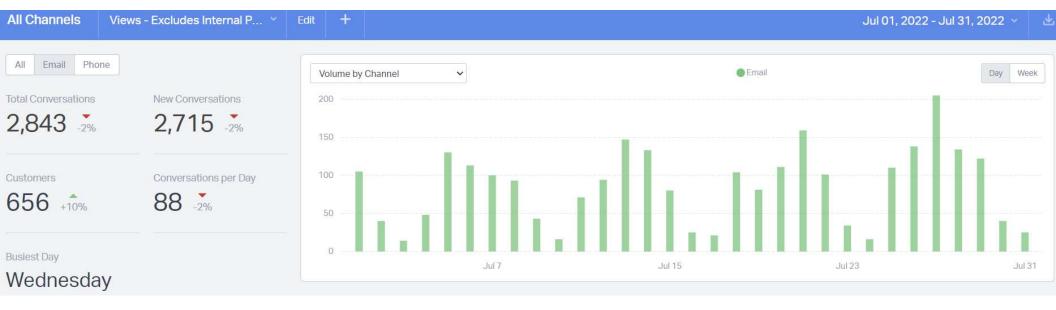

# HELP SCOUT — ANALYTICS

July 2022

Customers Helped

342 +12%

Conversations per Day

95 -4%

Closed

2,901 -3%