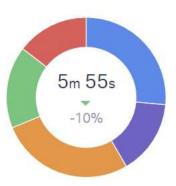

## Handle Time

### Handle Time

This represents the time from when you open the conversation to the time you press Send. If you save a draft and come back to it several times, only the final visit before sending will be captured as the handle time.